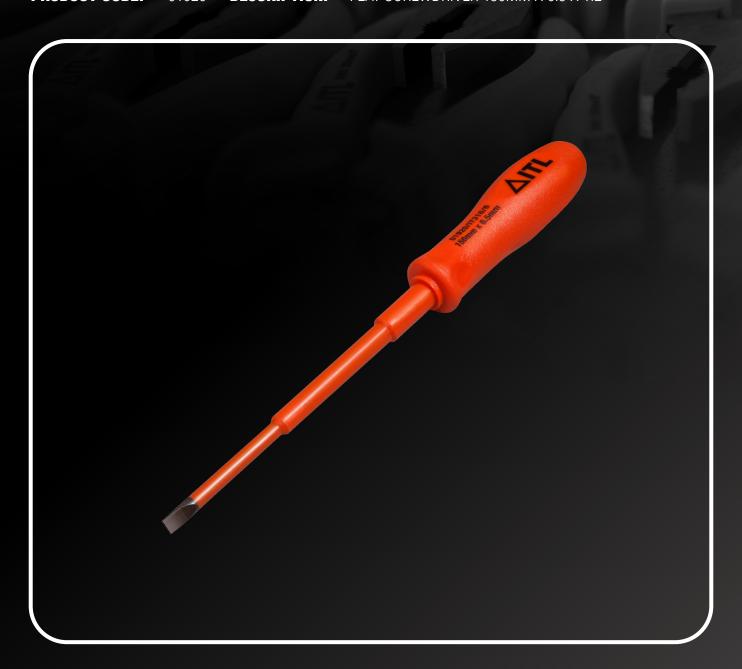

## **PRODUCT DATA SHEET**

**PRODUCT CODE:** 01920 **DESCRIPTION:** FLAT SCREWDRIVER 150MM X 6.5 X 1.2

INSULATION MATERIAL: NYLON THERMOPLASTIC LENGTH (MM): 260

METAL MATERIAL: STEEL ALLOY 61CrSiV5 WIDTH (MM): 31

SPECIFICATION: IEC60900, CATEGORY 'C', VDE DEPTH (MM): 31

COUNTRY OF ORIGIN: UNITED KINGDOM WEIGHT (G): 116

**COMMODITY CODE:** 8205400000 **EAN:** 5052269019205